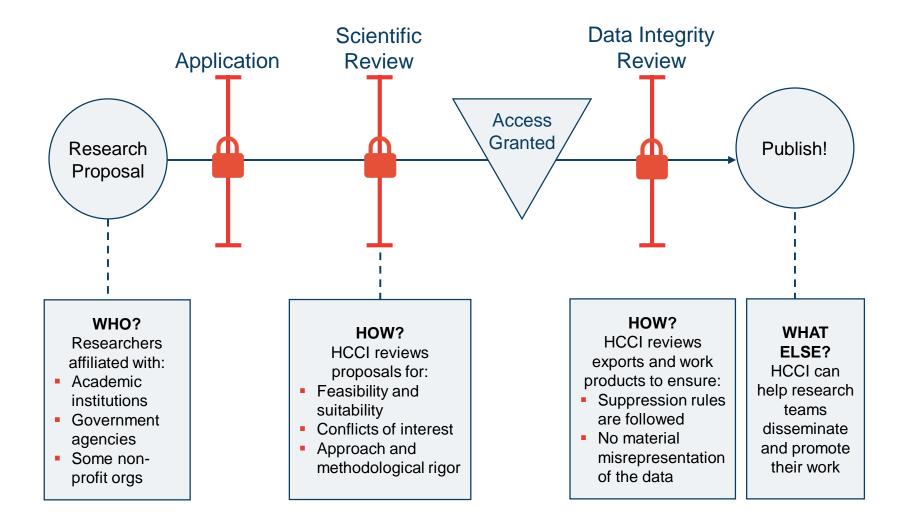

#### Good Data on Privately-Paid Health Care is Rare

- 170 million people in the US get health insurance through an employer – half the US population
- Largest population, by far, of people with health insurance
  - Historically, there has been more data about populations with other kinds of insurance (e.g. Medicare)
  - Led to a lack of data and insights about costs and spending in the employer-sponsored insurance market
  - There are very few large, geographically diverse, multi-payer commercial claims datasets with real cost information in the US
- HCCI fills this gap by licensing access to a large dataset of commercial claims to
  - Academic researchers at any college or university
  - Government agency researchers
  - Some research-focused non-profits