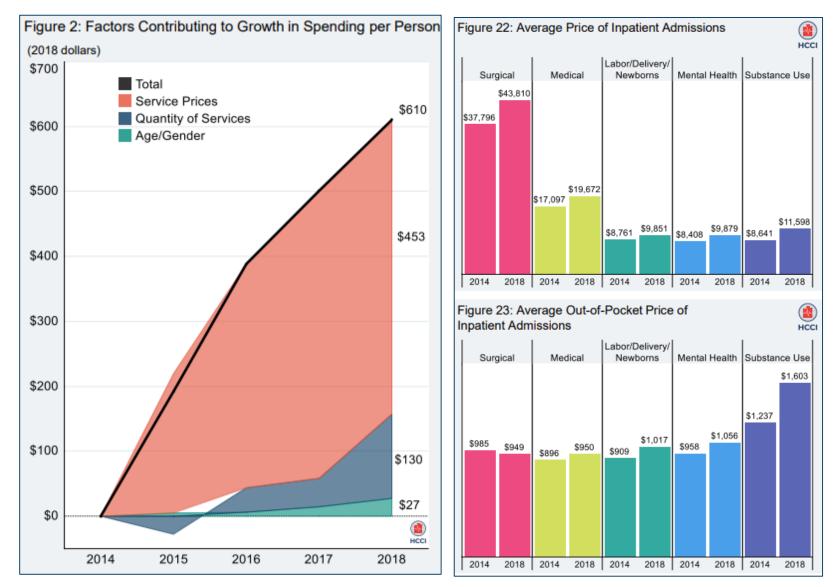

Diagnosis crosswalks for ICD-9 and ICD-10
  - Service category crosswalks for DRG, CPT, NDC

#### What Makes HCCI Data Different?

- Sourced directly from payers
  - Adjudicated claims with 6+ months of runout
- Covers all ESI lives the payer manages, either as the direct payer or ASO
  - Not sampled from certain employers, plan types, etc.
- Contains real payment information
  - Allowed amounts
  - Out-of-pocket payments
- Contains patient IDs to enable longitudinal analyses
- Provider IDs encrypted NPIs
- Five-digit ZIP code of provider and patient
- Data views are statistically deidentified and certified by experts

#### HCCI Data Enables State and Local Insights



#### Many HCCI publications include state-level interactive tools



#### HCCI Data Enables Spending and Price Analyses



#### Selected Researcher Publications

| <ul> <li>Hormondown and a strategy of the strategy of the</li></ul> | The Experts Were Wror<br>Places for Better and Ch<br>by KEVIN GUELLY AND MARGOT SANGER<br>Brief Report<br>November 9, 2017