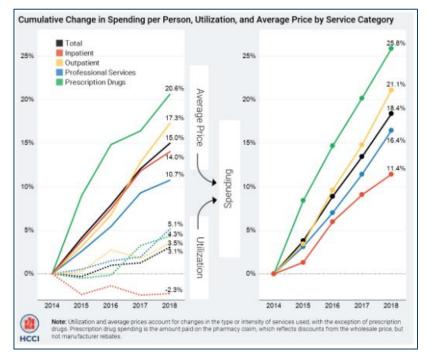

dataset of commercial claims to
  - Academic researchers at any college or university
  - Government agency researchers
  - Some research-focused non-profits

## Enabling World Class Research

HCCI's current research partners include: MECOPAC Medicare Payment Advisory Commission Dartmouth THE UNIVERSITY OF TEXAS MDAnderson NBOR Cancer Center Weill Cornell edicine Northwestern AMERICAN ACADEMY of ACTUARIES Objective. Independent. Effective.™ UNIVERSITY OF MINNESOTA Pen SOCIETY OF ACTUARIES® Driven to Discover<sup>ss</sup>

HCCI also facilitates data access and research through foundation partnerships:







Robert Wood Johnson Foundation

fill the  $\operatorname{PEW}$  charitable trusts

#### Public Reporting: Benchmarks and Resources

#### Annual Health Care Cost and Utilization Report



- Tracks metrics year-over-year and over 5 years
- Weighted to reflect all people with employer-based insurance
- Downloadable and state-level data tables and data viz tools available

Healthy Marketplace Index





- Tracks metrics year-over-year and various trend timeframes
- Reports for 112 metropolitan areas in the U.S.
- Downloadable data tables and interactive articles available



#### What Data Does HCCI Provide?



- Over 1 billion commercial claims per year
- Over 60 million covered lives per year
- New data added every year
- Years available in 2020: 2012-2018
- All 50 states and D.C.
- Updated annually
- De-identified, HIPAA and antitrust compliant



65 Million Employer-Sponsored Insurance Lives Per Year

### Designed by Researchers for Research

HCCI provides:

- Streamline