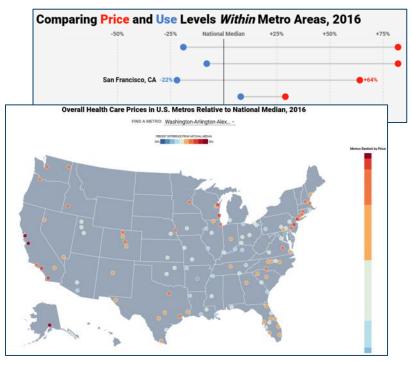

Healthy Marketplace Index

- Tracks metrics year-over-year and various trend timeframes
- Reports for 112 metropolitan areas in the U.S.
- Downloadable data tables and interactive articles available

#### HCCI Data Enables State and Local Insights